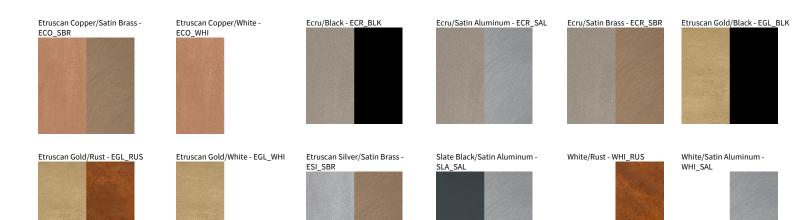

## **PETRA SURFACE**

| PROJECT  |  |
|----------|--|
| TYPE     |  |
| NOTES    |  |
| QUANTITY |  |
| DATE     |  |

White/White - WHI\_WHI

Digital: Not all screens are calibrated the same, and therefore, colors will appear differently between screens. Physical: When texture is involved, there will be variations in color, character and tone within a product series and between product families.